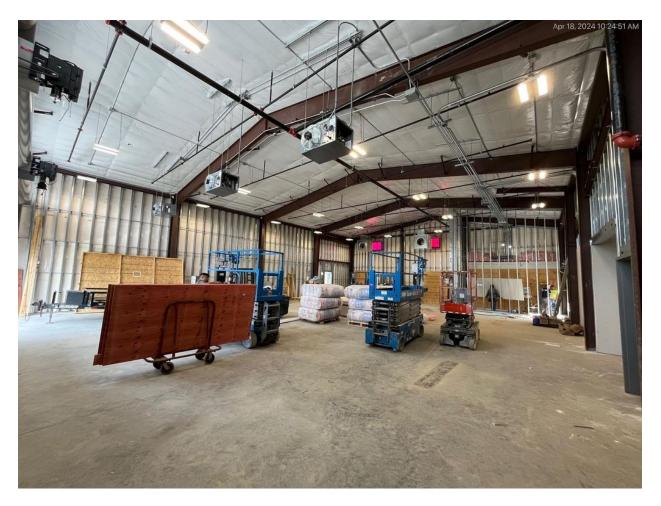

#### Summary of Work During this Period

- 1. Sitework
  - a. Place remaining paving Completed
- 2. Building Shell
  - a. Damp proofing Completed
  - b. Window installation Completed
  - c. Exterior door installation 90% Complete
  - d. Overhead bay door installation 90% Complete
- 3. Interior Buildout
  - a. Interior MEP rough-in 90% Complete

#### 4/3/24 Remaining paving pour underway

4/4/24 Apparatus bay overhead doors installed

4/12/24 Window install underway

4/18/24 Kitchen progress overview

4/18/24 Apparatus bay progress overview

4/18/24 Building exterior progress overview