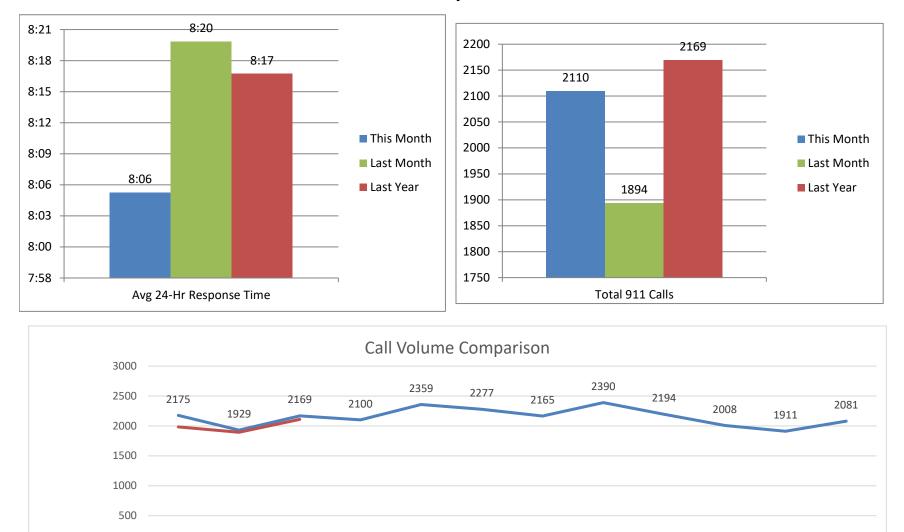

info@hcesd-1.org Phone: 281-449-3131 Fax: 281-227-3335

- 11. Discuss and possibly approve The Morton Accounting Services' monthly report and authorize payment of bills; Melissa Morton gave the following report; At the beginning of February, the Harris County Emergency Services District No 1 (HCESD No 1) beginning Operating Fund Balance was \$22,559,011. During the month, HCESD No 1 received \$9,308,946 in revenue – the majority of which came from tax revenue (\$9,198,419). HCESD No 1 processed \$582,399 in disbursements during the month. 94% of this balance is payment to Construction Masters (\$545,426) for Building Improvements. The ending balance as of February 29, 2024 is \$31,285,557. During February, the opening balance for the Texas Class Prime Investment account was \$21,268,953. We received \$13,877 in interest from the CIP account, \$32,313 from the general texpool account, \$40,170 from the Gov HCESD#1 account, and \$7,292 from the Gov Capital Project account. The ending interest rate was 5.4842% for Texas Class Prime and 5.2520% for Texas Class Gov. The ending balance for February was \$28,362,605. The invoices pending board approval total \$3,867,253. This amount is higher than usual due to high payout for Construction Masters as well as 2 invoices from HCEC. Balance on credit card statement is \$1396.54 and included purchases from the recent SafeD trip. This amount will be included in approval today. Audit is progressing and at partner-level review. She anticipates having report from audit at next Board meeting. Motion was made by Fred Scibuola to approve Morton Accounting services' monthly report and authorize payment of bills. Motion carried.
- 12. Possible action on The Morton Accounting Services' monthly report: None.
- 13. **Discuss and possibly approve purchase of cyber insurance policy:** Jeremy Hyde stated that Pete Serna recognized that the district does not have a cyber insurance policy and highly suggested it. Mr. Serna has reviewed the policy and it is good in his professional opinion. The total annual cost is \$9254.00. Fred Scibuola made a motion to approve purchase of cyber insurance policy in the amount of \$9254.00 beginning April 1, 2024. Motion carried.
- 14. <u>Discuss and possibly approve excess coverage for District insurance policy:</u> Tabled. Motion to table agenda item #14 until further information is provided was made by Fred Scibuola. Motion carried.
- 15. <u>Discuss and possibly approve purchase of fleet vehicles:</u> Tabled. Motion to table agenda item #15 until quotes are provided was made by Fred Scibuola. Motion carried.
- 16. Harris County Emergency Corps Report: HCEC report was given by Mr. Hyde as follows:
  - HCEC responded to 1894 911 calls this month, compared to 1983 in the previous month. Response time is 8:20.
  - HCEC sent our financial and compliance team to the PWW conference to review and update compliance certifications.
  - Dr. Decker and Dr. Guillote attended the National Association of EMS Physicians Texas chapter to review best practices for prehospital medicine.
  - Trimester CE is happening this week. We bring in all of our credentialed medical staff three times per year for training.
  - Vehicle Accidents last month: 0
  - Vehicle Maintenance Reports last month: 14
- 17. Possible action on Harris County Emergency Corps Report: None.
- 18. Adjourn to closed session: None.
- 19. Possible action on closed session: None.
- <u>Announce next Board meeting</u>: The Regular Board of Commissioners meeting will be held on Tuesday, April 30, 2024 at 10:00 am. The meeting will include presentations by HCEC personnel highlighting future goals and past accomplishments for each department.
- 21. Adjourn: Fred Scibuola made a motion to adjourn. Motion carried. Meeting adjourned at 10:37 am.