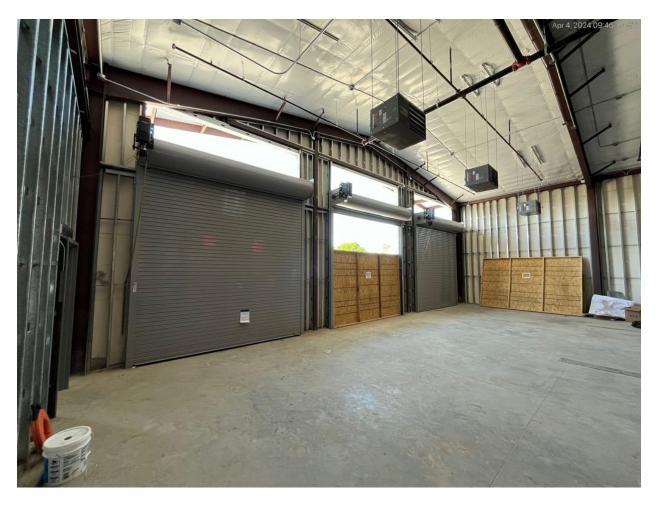

4/18/24 Apparatus bay progress overview

4/18/24 Kitchen progress overview

4/18/24 Grease trap and sand/oil separator being installed