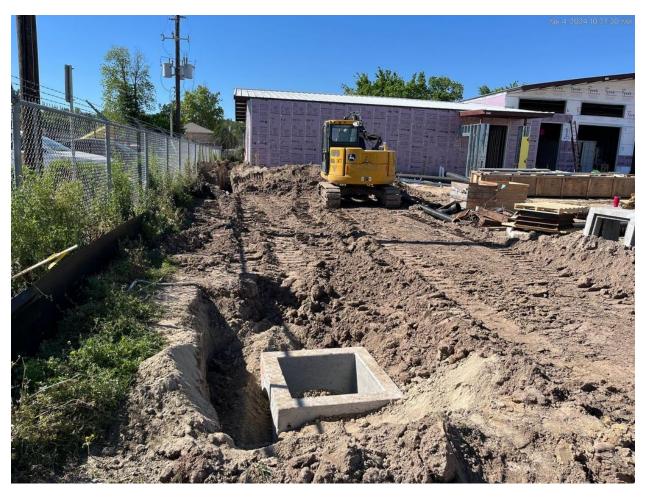

#### Summary of Work During this Period

- 1. Sitework
  - a. Site utilities installation 50% Complete
- 2. Building Shell
  - a. Rigid insulation installation Completed
  - b. Window installation Completed
  - c. Overhead bay door installation 90% Complete
- 3. Interior Buildout
  - a. Interior MEP rough-in 90% Complete

#### **Construction Quality**

- 1. Non-conforming work this period
  - a. None
- 2. Critical Observations
  - a. This Period:
    - i. Exterior in-place mockup construction/inspection by project team
    - ii. Observation of site utilities excavation, install, and backfill
    - iii. Wall pre-cover walk with project team
  - b. Anticipated next Period:
    - i. Ongoing exterior in-place mockup construction/inspection by project team
    - ii. Observation of site utilities excavation, install, and backfill
    - iii. Ceiling pre-cover walk with project team
    - iv. Observation of detention pond de-watering and excavation
  - c. Comments:
    - i. In general, quality has been per plans and specifications.